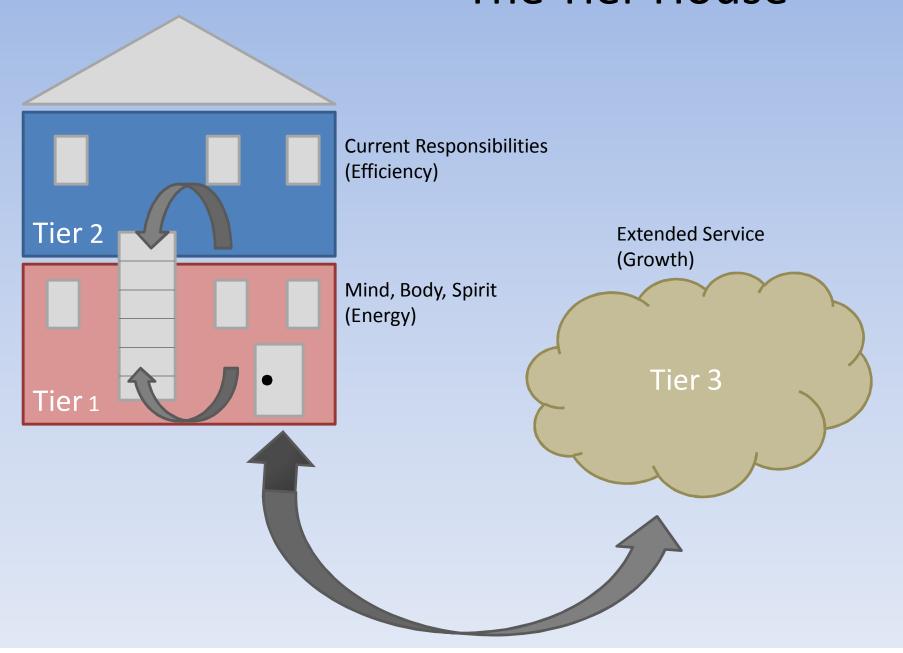

## The Tier House

#### Tier 2

**Goal:** Increase Efficiency

Focus: Current

Responsibilities

#### Productivity

- -Checking off tasks
- -Chores, bills ...
- -Home improve
- -Yard maint

Core Giving Family, etc.

TMS – Monitoring and organizational tool

### Tier 1

**Goal:** Increase Energy

Focus: Mind, Body, Spirit

Put on O<sub>2</sub> mask

Spiritual Well-Being Physical Health Formal Learning

Enhance / modify TMS (Process Improvement)

#### Tier 3

**Goal:** Increase Effectiveness

(Reach)

Focus: Social Growth

Extended Service