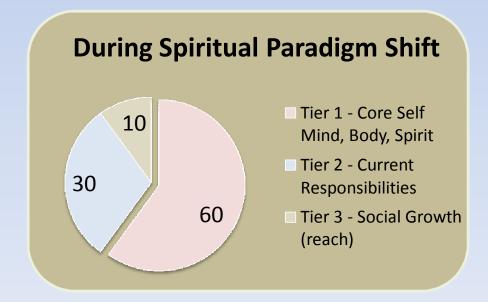

# Wheel of Life Inventory with 3 Tier Overlay



(I just need to build a house first ;-)

## Life Wheel Inventory

First Attempt



## Life Tiers

#### Tier 2

**Goal:** Increase Efficiency

Focus: Current

Responsibilities

#### Productivity

- -Checking off tasks
- -Chores, bills ...
- -Home improve
- -Yard maint

Core Giving Family, etc.

TMS – Monitoring and organizational tool

### Tier 1

**Goal:** Increase Energy

Focus: Mind, Body, Spirit

Put on O<sub>2</sub> mask

Spiritual Well-Being Physical Health Formal Learning

Enhance / modify TMS (Process Improvement)

#### Tier 3

**Goal:** Increase Effectiveness

(Reach)

Focus: Social Growth

Extended Service

## The Tier House



#### Life Wheel Variations







## Life Wheel - Details