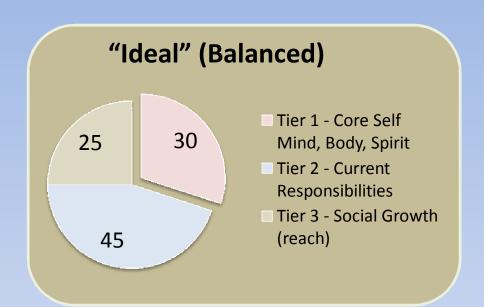

# Wheel of Life Inventory with 3 Tier Overlay



(I just need to build a house first ;-)

## Life Wheel Inventory

First Attempt



## Life Tiers

#### Tier 2

**Goal:** Increase Efficiency

Focus: Current

Responsibilities

#### Productivity

- -Checking off tasks
- -Chores, bills ...
- -Home improve
- -Yard maint

Core Giving Family, etc.

TMS – Monitoring and organizational tool

### Tier 1

**Goal:** Increase Energy

Focus: Mind, Body, Spirit

Put on O<sub>2</sub> mask

Spiritual Well-Being Physical Health Formal Learning

Enhance / modify TMS (Process Improvement)

#### Tier 3

**Goal:** Increase Effectiveness

(Reach)

Focus: Social Growth

Extended Service

## The Tier House



#### Life Wheel Variations







## Life Wheel - Details