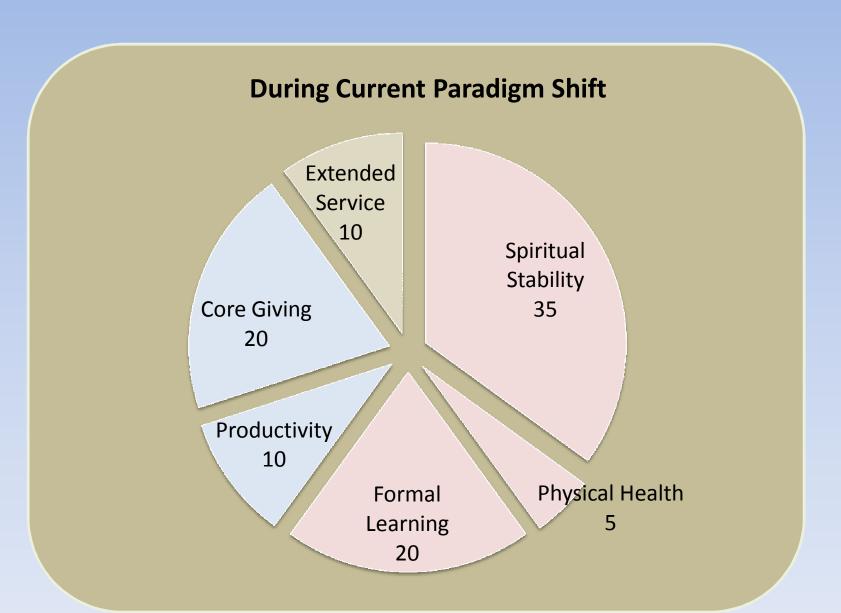

# Wheel of Life Inventory with 3 Tier Overlay



(I just need to build a house first ;-)

## Life Wheel Inventory

First Attempt



## Life Tiers

#### Tier 2

**Goal:** Increase Efficiency

Focus: Current

Responsibilities

#### Productivity

- -Checking off tasks
- -Chores, bills ...
- -Home improve
- -Yard maint

Core Giving Family, etc.

TMS – Monitoring and organizational tool

### Tier 1

**Goal:** Increase Energy

Focus: Mind, Body, Spirit

Put on O<sub>2</sub> mask

Spiritual Well-Being Physical Health Formal Learning

Enhance / modify TMS (Process Improvement)

#### Tier 3

**Goal:** Increase Effectiveness

(Reach)

Focus: Social Growth

Extended Service

## The Tier House



#### Life Wheel Variations







## Life Wheel - Details